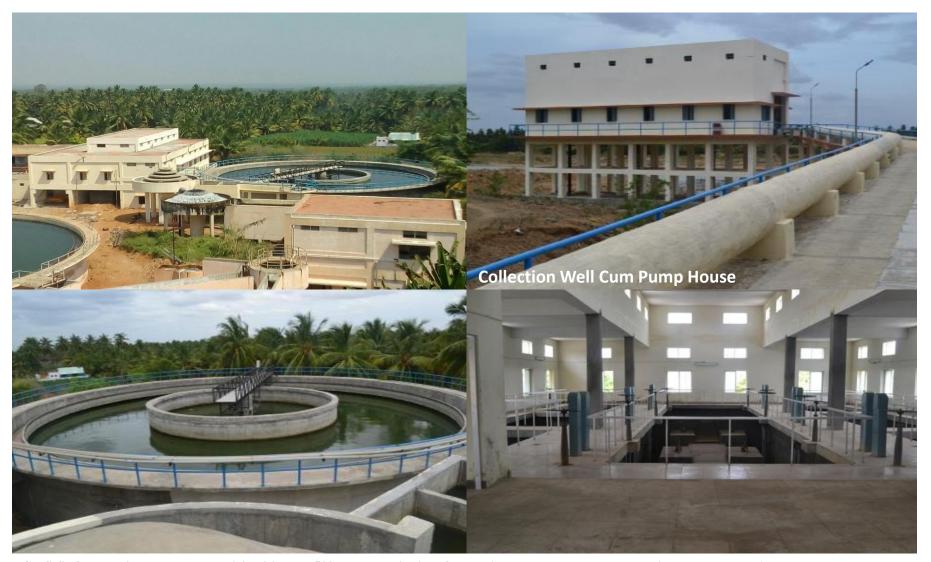

 $\hbox{\it ''Gas collection Station'' for Southern Petrochemical Industries} \\ Corporation Limited ( SPIC - SMO ), Ramanad$ 

"Co-Generation Power Plant" for Sakthi Sugars Ltd, Appakudal, Erode

CWSIS to 755 rural habitations in Sattur, Vembakottai, Sivakasi, Virudhunagar, Watrap(Part), Srivilliputhur(Part), and Aruppukottai(Part), unions in Virudhunagar District with River Thamirabarani for Tamilnadu Water supply and Drainage Board [TWAD], Sattur, Tamil nadu

CWSIS of Vellakoil, Kangeyam Municipalities and 528 Rural Habitations for Tamilnadu Water supply and Drainage Board [TWAD], Erode and Tiruppur Districts, TN

1.40 LL capacity SR at Gandhinagar

1.50 LL capacity SR at Oorani

Infiltration Well

Water supply improvement scheme to Kovilpatti Muncipality for Tamilnadu Water Supply Board, Kovilpatti Thoothukudi District, TN.

7 MLD Water Treatment Plant, Mahindra & Mahindra Ltd Mahindra world city, Chengalpet, TN

"Keshopur Sewage Treatment Plant" for Delhi Jal Board -VA Tech WABAG Ltd., Keshopur, Delhi

50 MGD Water Treatment Plant for Delhi Jal Board -VA Tech WABAG , Dwarka, New Delhi

CWSIS To Thanjavur Municipality for Tamilnadu Water supply and Drainage Board, Thanjavur, Tamil Nadu