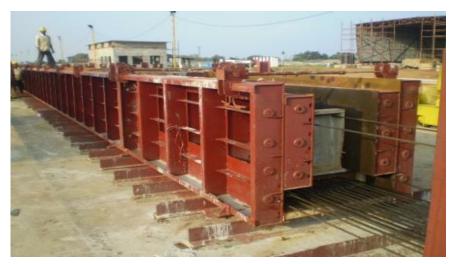

### PRE CAST DIVISION

**Inverted Tee Beams** 

**Precast Manufacturing Plant** 

**Hollow Core Slabs** 

CCCL - C3 - Precast Manufacturing Yard in Chennai (15,00,000Sqft Production Capacity in a Cycle Year)

# **PRE CAST DIVISION**

PRODUCTION LINE DOUBLE TEE MOULD

PRODUCTION LINE BEAM

PRODUCTION LINE COLUMN MOULD

PRODUCTION LINE WALL

# **PRE CAST DIVISION**

PREFABRICATED LIFT WALL PANEL ERECTION

PREFABRICATED SPANDREL ERECTION

PRE. COLUMNS & INV. TEE BEAM IN POSITION

PREFABRICATED DOUBLE TEE SLAB ERECTION