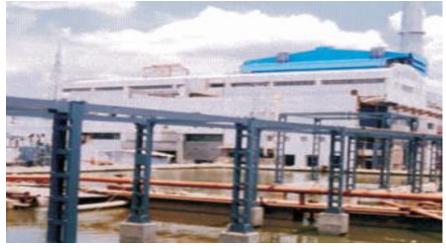

Factory Shed & VCV Tower for Finolex J- Power systems Private Ltd, Shirwal, Pune - 121 Meter height tall RCC structure