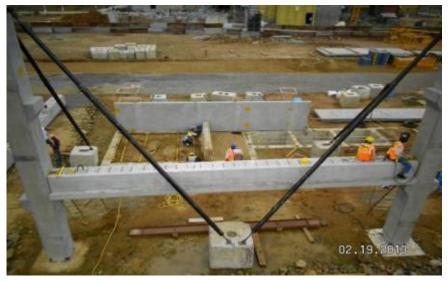

### PRE CAST DIVISION

**Inverted Tee Beams** 

**Precast Manufacturing Plant** 

**Hollow Core Slabs** 

CCCL - C3 - Precast Manufacturing Yard in Chennai (15,00,000Sqft Production Capacity in a Cycle Year)

# **PRE CAST DIVISION**

PRODUCTION LINE DOUBLE TEE MOULD

PRODUCTION LINE BEAM

PRODUCTION LINE COLUMN MOULD

PRODUCTION LINE WALL

# **PRE CAST DIVISION**

PREFABRICATED LIFT WALL PANEL ERECTION

PREFABRICATED SPANDREL ERECTION

PRE. COLUMNS & INV. TEE BEAM IN POSITION

PREFABRICATED DOUBLE TEE SLAB ERECTION