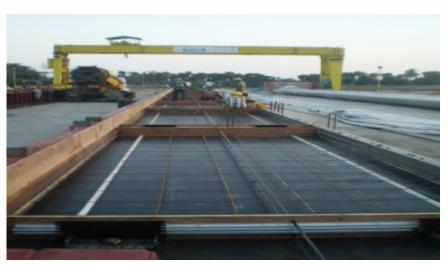

### PRE CAST DIVISION

**Inverted Tee Beams** 

**Precast Manufacturing Plant** 

**Hollow Core Slabs** 

CCCL - C3 - Precast Manufacturing Yard in Chennai (15,00,000Sqft Production Capacity in a Cycle Year)

# **PRE CAST DIVISION**

PRODUCTION LINE DOUBLE TEE MOULD

PRODUCTION LINE BEAM

PRODUCTION LINE COLUMN MOULD

PRODUCTION LINE WALL

# **PRE CAST DIVISION**

PREFABRICATED LIFT WALL PANEL ERECTION

PREFABRICATED SPANDREL ERECTION

PRE. COLUMNS & INV. TEE BEAM IN POSITION

PREFABRICATED DOUBLE TEE SLAB ERECTION