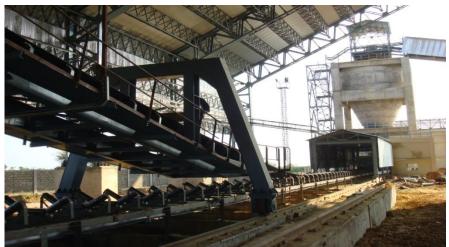

### PRE CAST DIVISION

**Inverted Tee Beams** 

**Precast Manufacturing Plant** 

**Hollow Core Slabs** 

CCCL - C3 - Precast Manufacturing Yard in Chennai (15,00,000Sqft Production Capacity in a Cycle Year)

# **PRE CAST DIVISION**

PRODUCTION LINE DOUBLE TEE MOULD

PRODUCTION LINE BEAM

PRODUCTION LINE COLUMN MOULD

PRODUCTION LINE WALL

# **PRE CAST DIVISION**

PREFABRICATED LIFT WALL PANEL ERECTION

PREFABRICATED SPANDREL ERECTION

PRE. COLUMNS & INV. TEE BEAM IN POSITION

PREFABRICATED DOUBLE TEE SLAB ERECTION