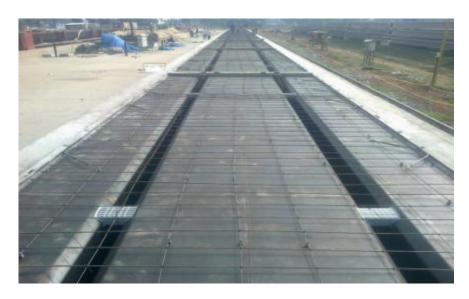

### PRE CAST DIVISION

**Inverted Tee Beams** 

**Precast Manufacturing Plant** 

**Hollow Core Slabs** 

CCCL - C3 - Precast Manufacturing Yard in Chennai (15,00,000Sqft Production Capacity in a Cycle Year)

# **PRE CAST DIVISION**

PRODUCTION LINE DOUBLE TEE MOULD

PRODUCTION LINE BEAM

PRODUCTION LINE COLUMN MOULD

PRODUCTION LINE WALL

# **PRE CAST DIVISION**

PREFABRICATED LIFT WALL PANEL ERECTION

PREFABRICATED SPANDREL ERECTION

PRE. COLUMNS & INV. TEE BEAM IN POSITION

PREFABRICATED DOUBLE TEE SLAB ERECTION