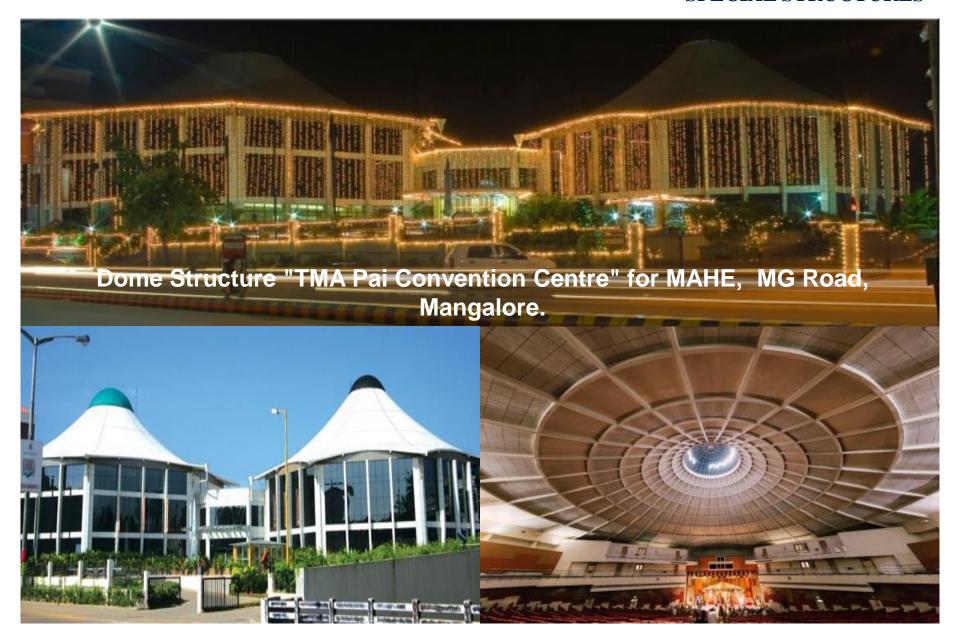

Ferdous hotel, Radhakrishna Salai, Chennai - 5 Star - 120 Rooms

Sri Ramakrishna Hotel Building for Lemon tree hotels, Kalapatti, Coimbatore, TN - 4 Star - 52 Rooms

3000 seating capacity auditorium along with a 450- capacity lecture hall and 4 numbers of 150 capacity video conferencing hall octagonal Pyramid Roof Slab (56 m Span) and 30 m Height structure

The auditorium connects different level with ramps and staircases with multiple entry and exits for ease of movement of 3000 people integrating public convenience facilities and safety as well

''Vishalakshi Mantap - Meditation Hall'' for Art of Living, Udayapura, Bangalore