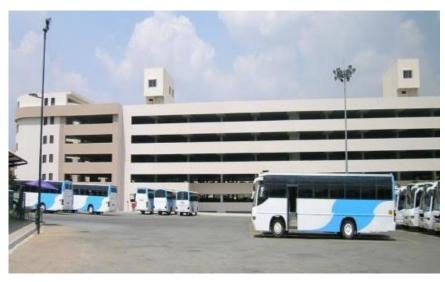

Fully Automated Multi Level Underground Car Parking for Delhi Metro Rail Corporation Ltd , Delhi - 1457 Nos of 4 Wheeler

Fully Mechanized, Semi Automatic Multi Level Car Parking for Jammu & Kashmir Economic Reconstruction Agency Super Bazaar, Jammu - 352 Nos of 4 Wheeler & 164 Nos of 2 Wheeler