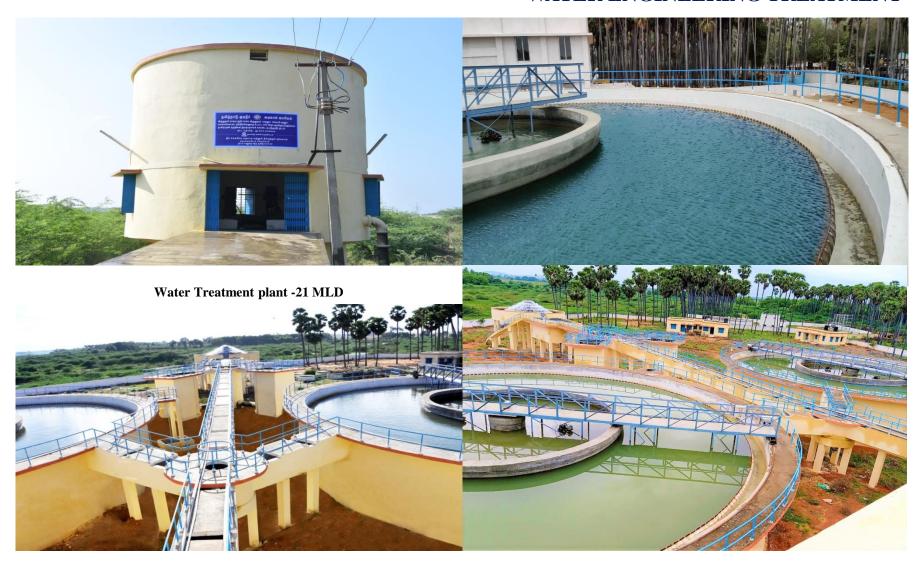

 $\hbox{\it ''Gas collection Station'' for Southern Petrochemical Industries} \\ Corporation Limited ( SPIC - SMO ), Ramanad$ 

"Co-Generation Power Plant" for Sakthi Sugars Ltd, Appakudal, Erode

CWSIS to 755 rural habitations in Sattur, Vembakottai, Sivakasi, Virudhunagar, Watrap(Part), Srivilliputhur(Part), and Aruppukottai(Part), unions in Virudhunagar District with River Thamirabarani for Tamilnadu Water supply and Drainage Board [TWAD], Sattur, Tamil nadu

CWSIS of Vellakoil, Kangeyam Municipalities and 528 Rural Habitations for Tamilnadu Water supply and Drainage Board [TWAD], Erode and Tiruppur Districts, TN

1.40 LL capacity SR at Gandhinagar

1.50 LL capacity SR at Oorani

1.5 LL capacity SR at Subramaniyapuram

1.70 LL Capacity SR at Veeravanchinagar

4.40 LL Capacity SR at Vealayuthapuram

6.20 LL capacity SR at Ilayarsanendhal

7.60 LL capacity SR at Sastrinagar

10.30 LL capacity SR at Kadalaiyur

Infiltration Well

Water supply improvement scheme to Kovilpatti Muncipality for Tamilnadu Water Supply Board, Kovilpatti Thoothukudi District, TN.

7 MLD Water Treatment Plant, Mahindra & Mahindra Ltd Mahindra world city, Chengalpet, TN

"Keshopur Sewage Treatment Plant" for Delhi Jal Board -VA Tech WABAG Ltd., Keshopur, Delhi

50 MGD Water Treatment Plant for Delhi Jal Board -VA Tech WABAG , Dwarka, New Delhi

CWSIS To Thanjavur Municipality for Tamilnadu Water supply and Drainage Board, Thanjavur, Tamil Nadu