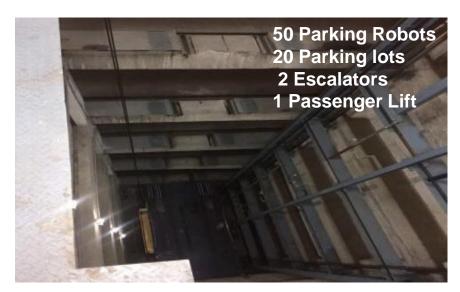

Fully Automated Multi Level Underground Car Parking for Delhi Metro Rail Corporation Ltd , Delhi - 1457 Nos of 4 Wheeler

Fully Mechanized, Semi Automatic Multi Level Car Parking for Jammu & Kashmir Economic Reconstruction Agency Super Bazaar, Jammu - 352 Nos of 4 Wheeler & 164 Nos of 2 Wheeler