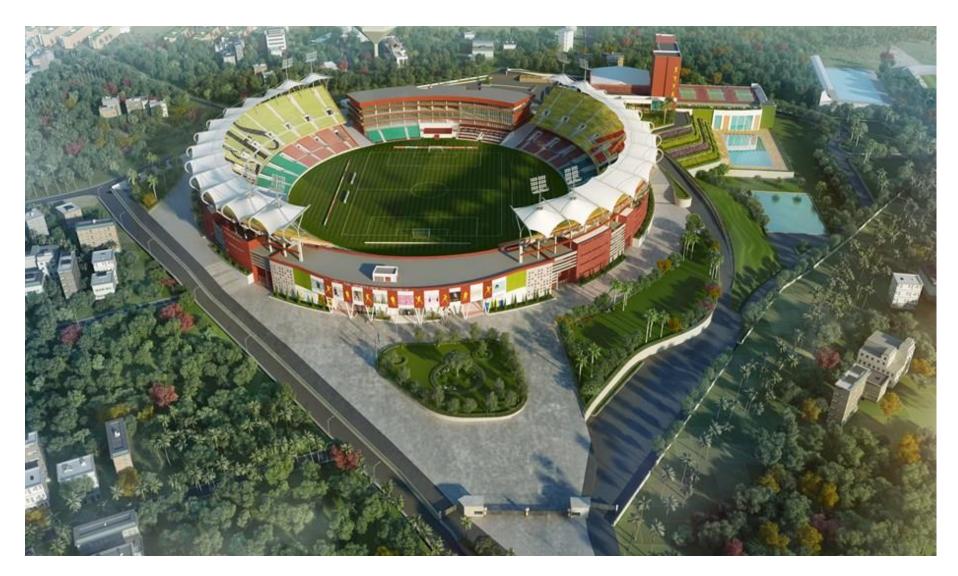

,

RCC/Pre-stressed concrete bridge for aircraft movement across the adyar river for Airports Authority of India (AAI), Adayar, Chennai, Tamil Nadu

Green field Stadium for IL&FS Township & Urban Assets Ltd Trivandrum, Kerala