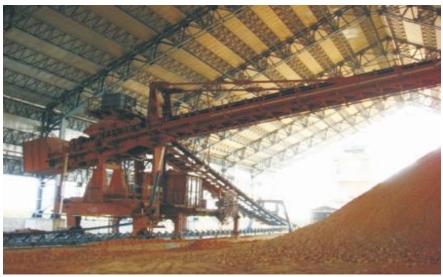

### PRE CAST DIVISION

**Inverted Tee Beams** 

**Precast Manufacturing Plant** 

**Hollow Core Slabs** 

CCCL - C3 - Precast Manufacturing Yard in Chennai (15,00,000Sqft Production Capacity in a Cycle Year)

# **PRE CAST DIVISION**

PRODUCTION LINE DOUBLE TEE MOULD

PRODUCTION LINE BEAM

PRODUCTION LINE COLUMN MOULD

PRODUCTION LINE WALL

# **PRE CAST DIVISION**

PREFABRICATED LIFT WALL PANEL ERECTION

PREFABRICATED SPANDREL ERECTION

PRE. COLUMNS & INV. TEE BEAM IN POSITION

PREFABRICATED DOUBLE TEE SLAB ERECTION