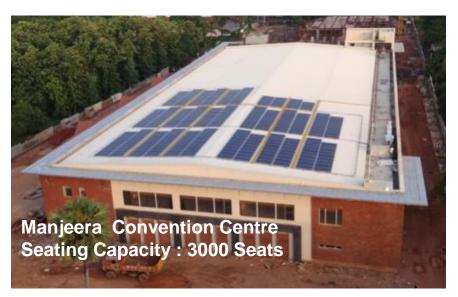

#### **CONVENTION CENTRES**

Auditorium Cum Lecture Hall Building (3000 Seating capacity) for Xavier Institute of Management, Bhubaneswar, Odisha

Convention center for Manjeera Construction Limited Rajahmundry , East Godavari,  ${\bf AP}$ 