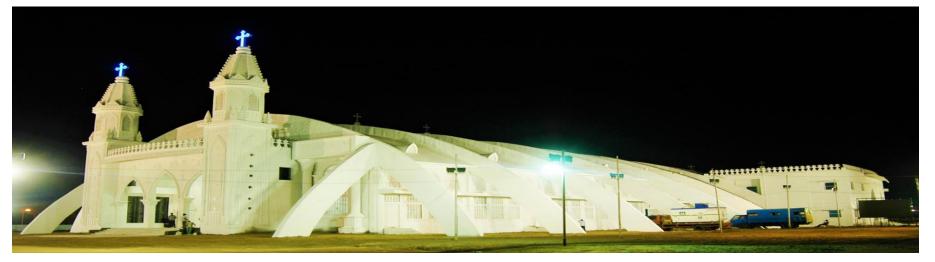

"Machine Control Center" for ISRO, Sulurpet

**Pushtidham Temple at Gujarat** 

"Morning Star Church for Shrine Basilica of Our lady of Health" for Diocese of Tanjore Society, Velankanni, Tamil nadu

"Food Court" for ABB Limited, Peenya industrial area, Bangalore