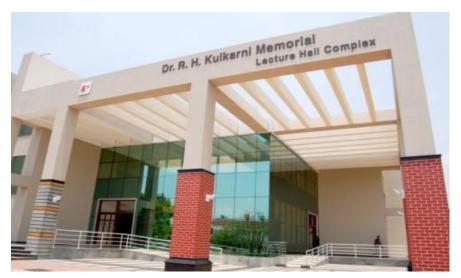

"Memorial Building" for Dr.R.H.Kulkarini Lecture Hall, Hubli,Bangalore

"MIT Acadamic block" for Manipal Academy of Higher Education, Manipal

"MIT Hostel C & D Block" for Manipal Academy of Higher Education, Manipal