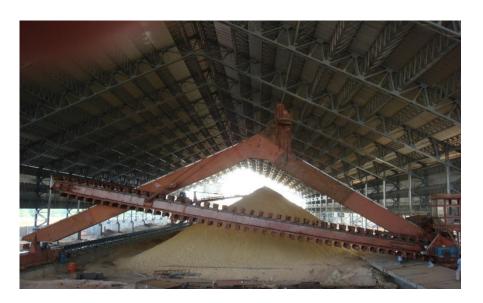

### PRE CAST DIVISION

**Inverted Tee Beams** 

**Precast Manufacturing Plant** 

**Hollow Core Slabs** 

CCCL - C3 - Precast Manufacturing Yard in Chennai (15,00,000Sqft Production Capacity in a Cycle Year)

# **PRE CAST DIVISION**

PRODUCTION LINE DOUBLE TEE MOULD

PRODUCTION LINE BEAM

PRODUCTION LINE COLUMN MOULD

PRODUCTION LINE WALL

# **PRE CAST DIVISION**

PREFABRICATED LIFT WALL PANEL ERECTION

PREFABRICATED SPANDREL ERECTION

PRE. COLUMNS & INV. TEE BEAM IN POSITION

PREFABRICATED DOUBLE TEE SLAB ERECTION