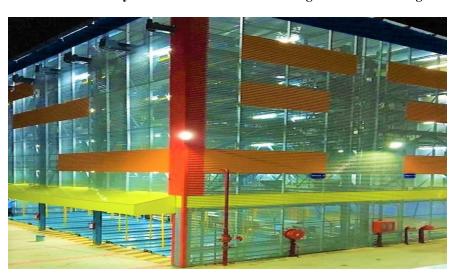

Fully Automated Multi Level Underground Car Parking for Delhi Metro Rail Corporation Ltd , Delhi - 1457 Nos of 4 Wheeler

Fully Mechanized, Semi Automatic Multi Level Car Parking for Jammu & Kashmir Economic Reconstruction Agency Super Bazaar, Jammu - 352 Nos of 4 Wheeler & 164 Nos of 2 Wheeler