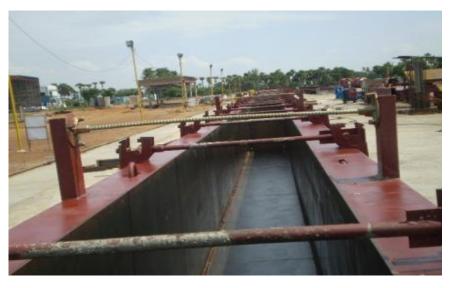

### PRE CAST DIVISION

**Inverted Tee Beams** 

**Precast Manufacturing Plant** 

**Hollow Core Slabs** 

CCCL - C3 - Precast Manufacturing Yard in Chennai (15,00,000Sqft Production Capacity in a Cycle Year)

# **PRE CAST DIVISION**

PRODUCTION LINE DOUBLE TEE MOULD

PRODUCTION LINE BEAM

PRODUCTION LINE COLUMN MOULD

PRODUCTION LINE WALL

# **PRE CAST DIVISION**

PREFABRICATED LIFT WALL PANEL ERECTION

PREFABRICATED SPANDREL ERECTION

PRE. COLUMNS & INV. TEE BEAM IN POSITION

PREFABRICATED DOUBLE TEE SLAB ERECTION