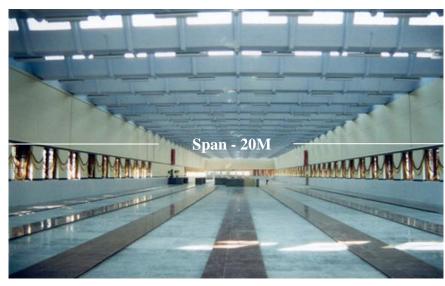

Ferdous hotel, Radhakrishna Salai, Chennai - 5 Star - 120 Rooms

Sri Ramakrishna Hotel Building for Lemon tree hotels, Kalapatti, Coimbatore, TN - 4 Star - 52 Rooms

3000 seating capacity auditorium along with a 450- capacity lecture hall and 4 numbers of 150 capacity video conferencing hall octagonal Pyramid Roof Slab (56 m Span) and 30 m Height structure

The auditorium connects different level with ramps and staircases with multiple entry and exits for ease of movement of 3000 people integrating public convenience facilities and safety as well

''Vishalakshi Mantap - Meditation Hall'' for Art of Living, Udayapura, Bangalore