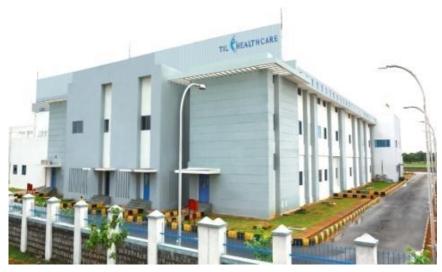

OSD Formulation Plant for Til Exports Pvt Ltd Ltd, Sricity, TADA, Andhra Pradesh

GVK Bioscience Pharma Building, for GVK Bio Science (P) Ltd Mallapur, Hyderabad

Construction of IPDO Center for Dr.Reddy's Laboratories Ltd, Bachuppalli, Andhra Pradesh