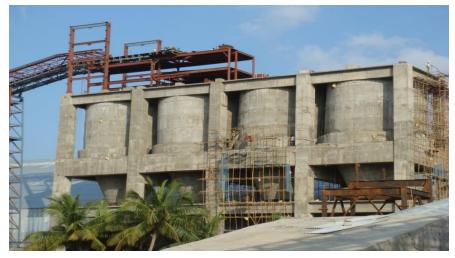

### PRE CAST DIVISION

**Inverted Tee Beams** 

**Precast Manufacturing Plant** 

**Hollow Core Slabs** 

CCCL - C3 - Precast Manufacturing Yard in Chennai (15,00,000Sqft Production Capacity in a Cycle Year)

# **PRE CAST DIVISION**

PRODUCTION LINE DOUBLE TEE MOULD

PRODUCTION LINE BEAM

PRODUCTION LINE COLUMN MOULD

PRODUCTION LINE WALL

# **PRE CAST DIVISION**

PREFABRICATED LIFT WALL PANEL ERECTION

PREFABRICATED SPANDREL ERECTION

PRE. COLUMNS & INV. TEE BEAM IN POSITION

PREFABRICATED DOUBLE TEE SLAB ERECTION