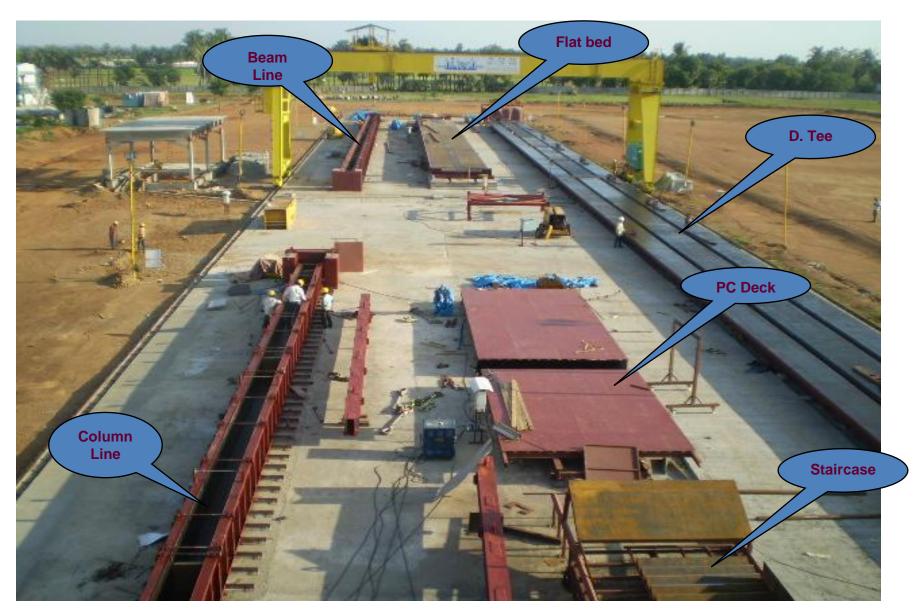

### PRE CAST DIVISION

**Inverted Tee Beams** 

**Precast Manufacturing Plant** 

**Hollow Core Slabs** 

CCCL - C3 - Precast Manufacturing Yard in Chennai (15,00,000Sqft Production Capacity in a Cycle Year)

# **PRE CAST DIVISION**

PRODUCTION LINE DOUBLE TEE MOULD

PRODUCTION LINE BEAM

PRODUCTION LINE COLUMN MOULD

PRODUCTION LINE WALL

# **PRE CAST DIVISION**

PREFABRICATED LIFT WALL PANEL ERECTION

PREFABRICATED SPANDREL ERECTION

PRE. COLUMNS & INV. TEE BEAM IN POSITION

PREFABRICATED DOUBLE TEE SLAB ERECTION