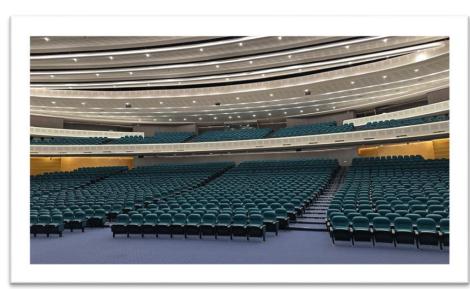

Ferdous hotel, Radhakrishna Salai, Chennai - 5 Star - 120 Rooms

Sri Ramakrishna Hotel Building for Lemon tree hotels, Kalapatti, Coimbatore, TN - 4 Star - 52 Rooms

3000 seating capacity auditorium along with a 450- capacity lecture hall and 4 numbers of 150 capacity video conferencing hall octagonal Pyramid Roof Slab (56 m Span) and 30 m Height structure

The auditorium connects different level with ramps and staircases with multiple entry and exits for ease of movement of 3000 people integrating public convenience facilities and safety as well

''Vishalakshi Mantap - Meditation Hall'' for Art of Living, Udayapura, Bangalore