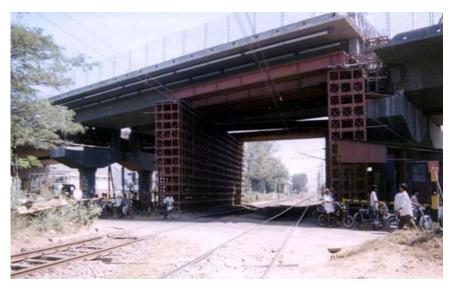

## **BRIDGES AND ROAD WORKS**

"Polur Bridge" for Highways Department, Polur, Tiruvannamalai,

 $\label{lem:construction} \mbox{Construction of Rail Over Bridge \ for \ Southern \ Railway, Arakonam \, , \\ Chennai. \label{construction}$ 