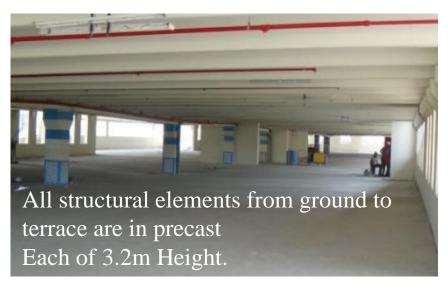

Fully Automated Multi Level Underground Car Parking for Delhi Metro Rail Corporation Ltd , Delhi - 1457 Nos of 4 Wheeler

Fully Mechanized, Semi Automatic Multi Level Car Parking for Jammu & Kashmir Economic Reconstruction Agency Super Bazaar, Jammu - 352 Nos of 4 Wheeler & 164 Nos of 2 Wheeler